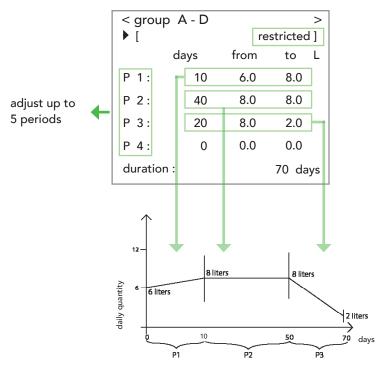

C and D is according to restricted feeding plan

Quantity liters per day

### Restricted feeding plan

Feed a limited daily amount

- daily quantity (40FIT) R = restricted daily quantity
  - Set value is the actual daily amount available