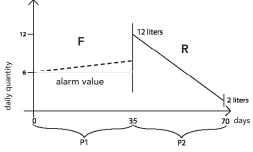

#### 40FIT feeding plan

Combine 40FIT period (unrestricted daily quantity) and restricted feeding in one feeding plan

- F = unrestricted daily quantity (40FIT)
- Alarm value takes effect as soon as the daily intake is below the set values.

### Restricted feeding plan

Feed a limited daily amount

- daily quantity (40FIT) R = restricted daily quantity
  - Set value is the actual daily amount available