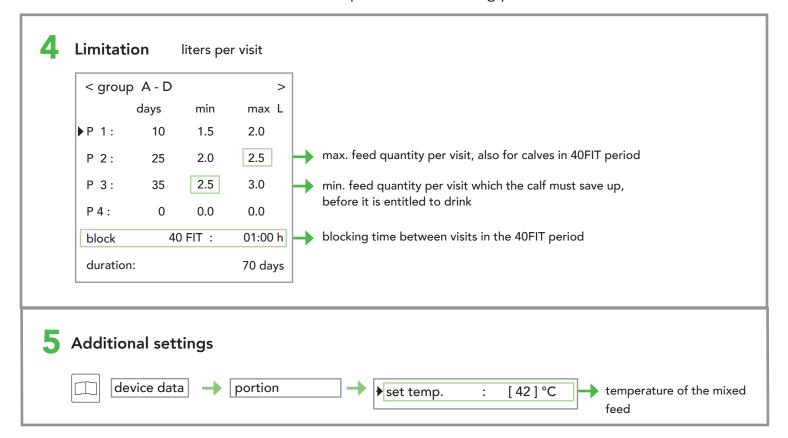

### **3** Concentration milk replacer per liter of water

Automatic calf feeder powder- 1.2 feeding plan