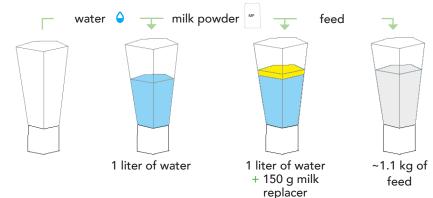

### **3** Concentration milk replacer per liter of water

Automatic calf feeder powder- 1.2 feeding plan