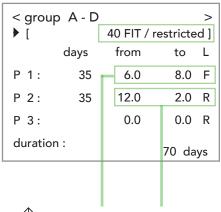

## 1.2. feeding plan - powder feeder

This document provides a quick overview of how to set up feeding schedules on a feeder and what is meant by the individual categories.

Standard feeding plan A and B is according to 40FIT-feeding concept

C and D is according to restricted feeding plan

Quantity liters per day

#### 40FIT feeding plan

Combine 40FIT period (unrestricted daily quantity) and restricted feeding in one feeding plan

- F = unrestricted daily quantity (40FIT)
- Alarm value takes effect as soon as the daily intake is below the set values.

### Restricted feeding plan

Feed a limited daily amount

- daily quantity (40FIT) R = restricted daily quantity
  - Set value is the actual daily amount available