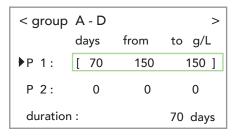

### Restricted feeding plan

Feed a limited daily amount

- daily quantity (40FIT) R = restricted daily quantity
  - Set value is the actual daily amount available