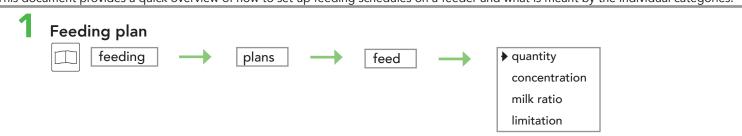

## 1.2 Feeding plan - combi feeder

This document provides a quick overview of how to set up feeding schedules on a feeder and what is meant by the individual categories.

**2** Quantity liters per day

Standard feeding plan A and B is according to 40FIT-feeding concept C and D is according to restricted feeding plan

#### 40FIT feeding plan

Combine 40FIT period (unrestricted daily quantity) and restricted feeding in one feeding plan

#### < group A - D 40 FIT / restricted ] **|** from days P 1: 35 6.0 8.0 F 12.0 P 2: 35 2.0 R P 3: 0.0 0.0 R duration: 70 days

- - Set value is the actual daily amount available

### R = restricted daily quantity

### **3** Concentration milk replacer per liter of water

F = unrestricted daily quantity (40FIT)

Alarm value takes effect as soon as the

daily intake is below the set values.

Feed a limited daily amount