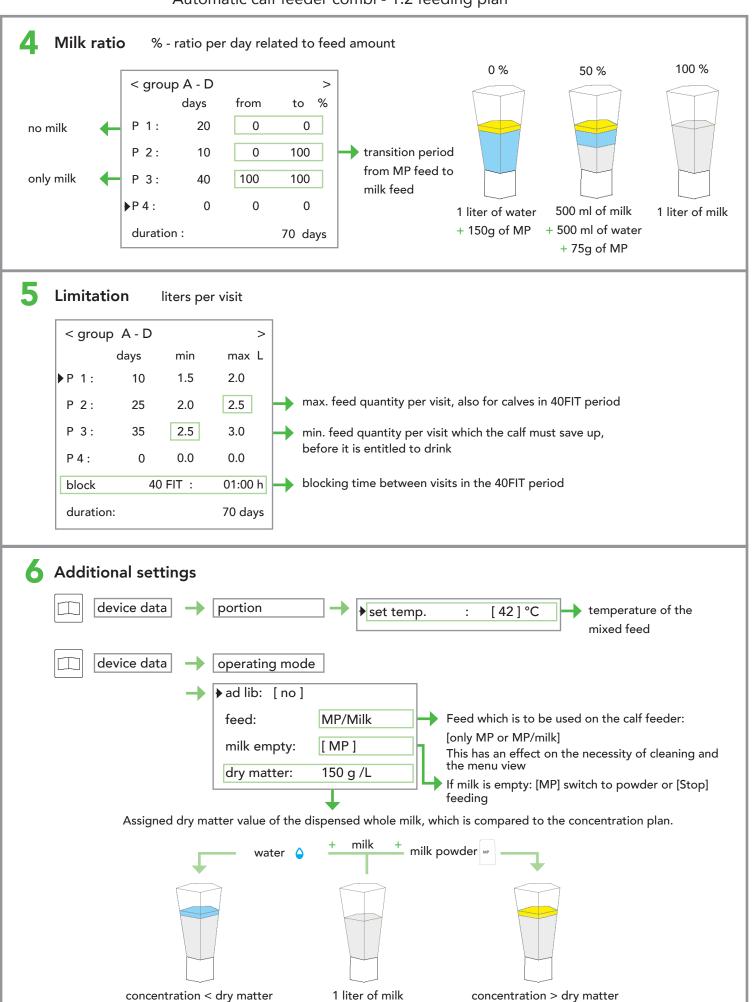

## 1.2 Feeding plan - combi feeder

This document provides a quick overview of how to set up feeding schedules on a feeder and what is meant by the individual categories.

**2** Quantity liters per day

Standard feeding plan A and B is according to 40FIT-feeding concept C and D is according to restricted feeding plan

#### 40FIT feeding plan

Combine 40FIT period (unrestricted daily quantity) and restricted feeding in one feeding plan

#### < group A - D 40 FIT / restricted ] **|** from days P 1: 35 6.0 8.0 F 12.0 P 2: 35 2.0 R P 3: 0.0 0.0 R duration: 70 days

- - Set value is the actual daily amount available

### R = restricted daily quantity

### **3** Concentration milk replacer per liter of water

F = unrestricted daily quantity (40FIT)

Alarm value takes effect as soon as the

daily intake is below the set values.

Feed a limited daily amount