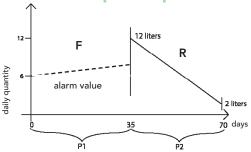

#### < group A - D 40 FIT / restricted ] **|** from days P 1: 35 6.0 8.0 F 12.0 P 2: 35 2.0 R P 3: 0.0 0.0 R duration: 70 days

- - Set value is the actual daily amount available

### R = restricted daily quantity

### **3** Concentration milk replacer per liter of water

F = unrestricted daily quantity (40FIT)

Alarm value takes effect as soon as the

daily intake is below the set values.

Feed a limited daily amount