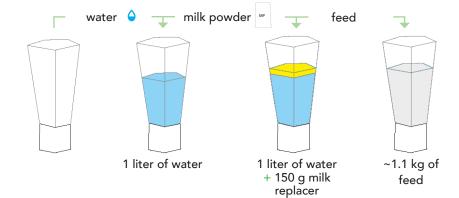

### **3** Concentration milk replacer per liter of water

F = unrestricted daily quantity (40FIT)

Alarm value takes effect as soon as the

daily intake is below the set values.

Feed a limited daily amount