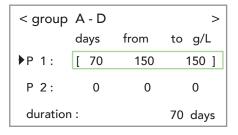

#### < group A - D 40 FIT / restricted ] **|** from days P 1: 35 6.0 8.0 F 12.0 P 2: 35 2.0 R P 3: 0.0 0.0 R duration: 70 days

- - Set value is the actual daily amount available