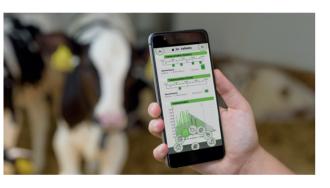

## Your benefits:

- A simple dashboard with all information on the machine and calves
- In combination with the free CalfApp GO! on your smartphone, you can be directly informed about malfunctions and warnings
- Records of every calf with all information as a graphic
- Feeding plans and settings of the calf feeder
- Clearly arranged calf list with sort and filter option
- List of alarms and records
- Automatic daily data backup
- Update to the latest software version via Cloud
- Remote maintenance via service token
- Automatic time setting
- Combination with other data of the Smart Neckband, the 1-2-3 animal scale, the Smart Water Station, the concentrate feeder etc.

Create a free user account on www.calf-cloud.com to get a great overview of all your data - with every browser and any device you choose, no matter if PC or Smartphone.

Take advantage of this modern and simple way to manage your animals and devices easily and from anywhere.